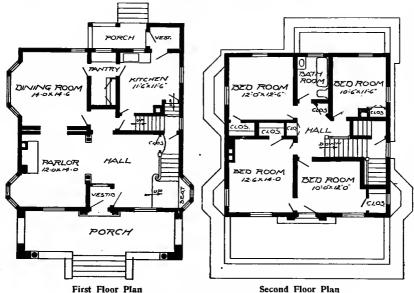

Full and complete working plans and specifications of this house will be furnished for \$5.00. Cost of this house is from about \$1,750.00 to about \$1,900.00, according to the locality in which it is built.